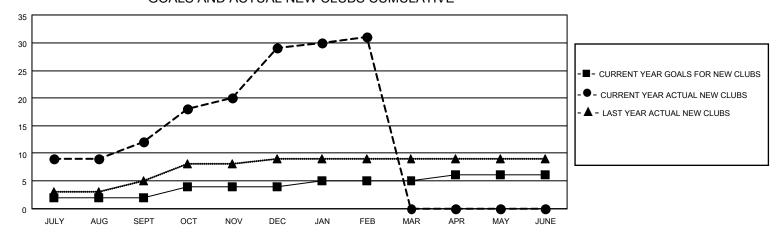

### GOALS AND ACTUAL NEW CLUBS CUMULATIVE

## District 315A1

Results as of: 2/28/2021

| Clubs         |               |             |               | Members               |                       |                         |                                                    |  |
|---------------|---------------|-------------|---------------|-----------------------|-----------------------|-------------------------|----------------------------------------------------|--|
|               | RESULTS FOR   | R 2020-2021 |               | RESULTS FOR 2020-2021 |                       |                         |                                                    |  |
| QUARTER       | NEW CLUB GOAL | NEW CLUBS   | DROPPED CLUBS | QUARTER MEMB          | ER GROWTH NET<br>GOAL | MEMBER GROWTH<br>ACTUAL | DROPPED<br>MEMBERS ACTUAL<br>(including transfers) |  |
| JULY/AUG/SEPT | 2             | 12          | 0             | JULY/AUG/SEPT         | 30                    | 371                     | 79                                                 |  |
| OCT/NOV/DEC   | 2             | 17          | 2             | OCT/NOV/DEC           | 30                    | 566                     | 168                                                |  |
| JAN/FEB/MAR   | 1             | 2           | 5             | JAN/FEB/MAR           | 30                    | 213                     | 87                                                 |  |
| APR/MAY/JUNE  | 1             | 0           | 0             | APR/MAY/JUNE          | 35                    | 0                       | 0                                                  |  |