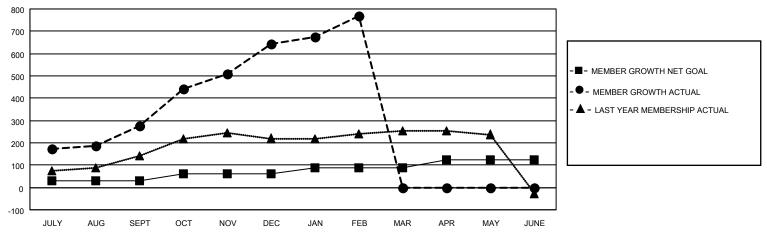

#### GOALS AND ACTUAL MEMBERS CUMULATIVE

| DROPPED CLUBS: 7 |     | 78 CLUBS OF 134 ADDED 1 OR MORE | GENDER DISTRIBUTION        |                |       |
|------------------|-----|---------------------------------|----------------------------|----------------|-------|
|                  |     | NEW MEMBERS                     | MALE                       | 2,469 (77.11%) |       |
|                  |     |                                 | FEMALE                     | 733 (22.89%)   |       |
| DROPPED MEMBERS  |     |                                 |                            |                |       |
| DECEASED         | 4   | CLICK HERE FOR CUMULATIVE       | TOTAL FAMILY UNIT MEMBERS  |                | 1,287 |
| CLUB CANCELLED   | 156 | MEMBERSHIP DATA                 |                            |                |       |
| OTHER            | 174 |                                 | FAMILY MEMBERS PAYING HALF |                | 750   |
| TOTAL            | 334 |                                 |                            |                |       |

## District 315A1

Results as of: 2/28/2021

| Clubs         |               |             |               | Members               |                       |                         |                                                    |  |
|---------------|---------------|-------------|---------------|-----------------------|-----------------------|-------------------------|----------------------------------------------------|--|
|               | RESULTS FOR   | R 2020-2021 |               | RESULTS FOR 2020-2021 |                       |                         |                                                    |  |
| QUARTER       | NEW CLUB GOAL | NEW CLUBS   | DROPPED CLUBS | QUARTER MEMB          | ER GROWTH NET<br>GOAL | MEMBER GROWTH<br>ACTUAL | DROPPED<br>MEMBERS ACTUAL<br>(including transfers) |  |
| JULY/AUG/SEPT | 2             | 12          | 0             | JULY/AUG/SEPT         | 30                    | 371                     | 79                                                 |  |
| OCT/NOV/DEC   | 2             | 17          | 2             | OCT/NOV/DEC           | 30                    | 566                     | 168                                                |  |
| JAN/FEB/MAR   | 1             | 2           | 5             | JAN/FEB/MAR           | 30                    | 213                     | 87                                                 |  |
| APR/MAY/JUNE  | 1             | 0           | 0             | APR/MAY/JUNE          | 35                    | 0                       | 0                                                  |  |